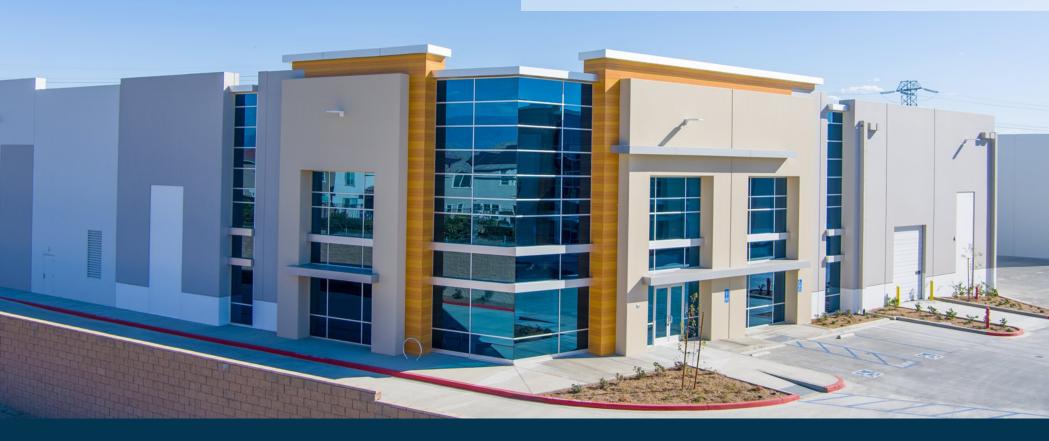

## 34,135 SF AVAILABLE FOR LEASE

## BUILDING 5 UNIT B AT THE MERGE

PREMIER WAREHOUSE DISTRIBUTION FACILITY AVAILABLE

6074 Orbis Way | Eastvale, CA

- 34,135 Square Feet
- 1,557 Square Feet Office
- 1,401 Finished Mezzanine Office
- 3 Dock High Doors
- 1 Grade Level Doors
- 30' Minimum Clear Height
- ESFR Sprinklers
- LED Warehouse Lighting
- 2.5% Skylights
- Contiguous to brand new retail. Amenities include: Starbucks, Sprouts, Chevron, Rite-Aid and more.