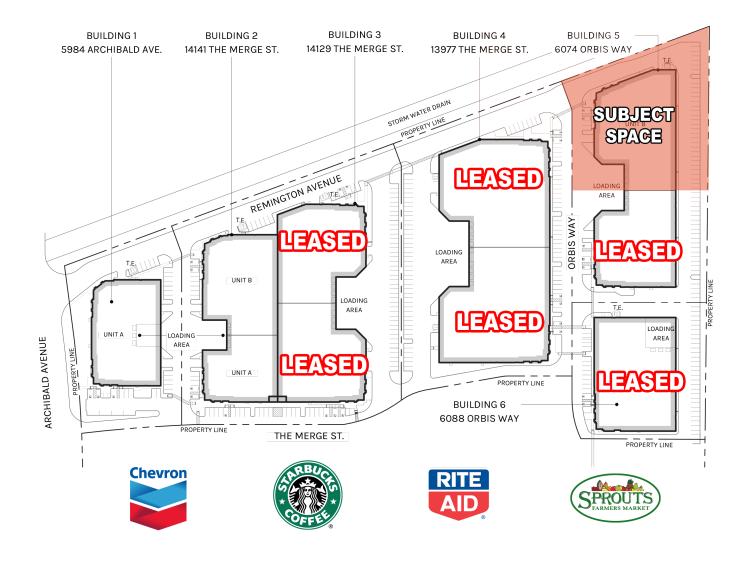

6 BUILDINGS

10 UNITS

TOTAL 333,544 SF

PLAN LAYOUT SUBJECT TO FIELD CONDITIONS AND MAY DIFFER FROM PLAN AS SHOWN. ALL INFORMATION PRESENTED ON THIS DRAWING IS PRESUMED TO BE ACCURATE, HOWEVER TENANT SHOULD VERIFY PERTINENT INFORMATION PRIOR TO COMMITTING TO A LEASE. ANY FURNITURE OR APPLIANCES SHOWN ON PLAN ARE FOR CONCEPT ONLY AND WILL BE TENANT PROVIDED.

WAREHOUSE 31,177 SF OFFICE 2,958 SF TOTAL 34,135 SF PLAN LAYOUT SUBJECT TO FIELD CONDITIONS AND MAY DIFFER FROM PLAN AS SHOWN. ALL INFORMATION PRESENTED ON THIS DRAWING IS PRESUMED TO BE ACCURATE, HOWEVER TENANT SHOULD VERIFY PERTINENT INFORMATION PRIOR TO COMMITTING TO A LEASE. ANY FURNITURE OR APPLIANCES SHOWN ON PLAN ARE FOR CONCEPT ONLY AND WILL BE TENANT PROVIDED.