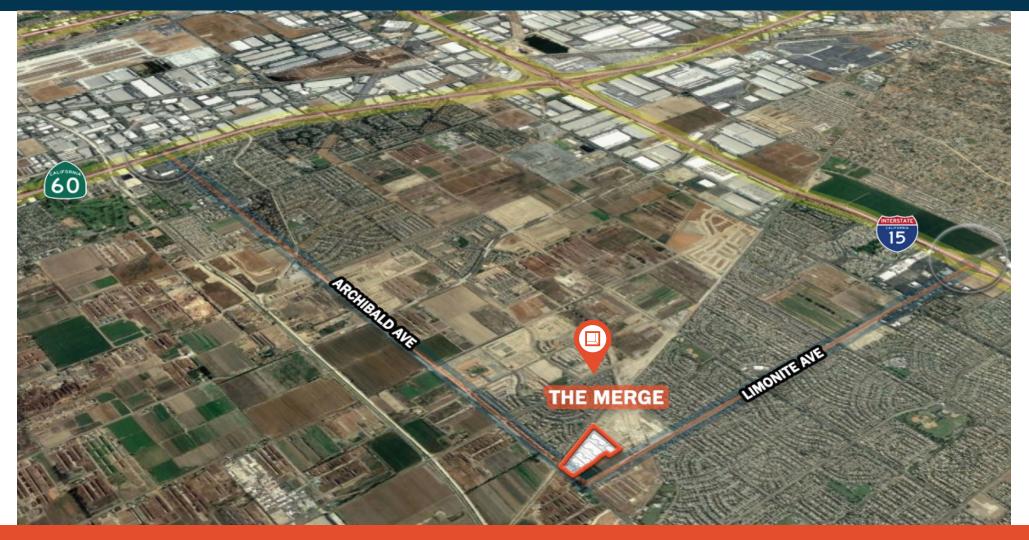

## **Location Highlights**

- Part of a larger 6 building project with 10 units.
- Located at the NEC of Limonite Avenue and Archibald Avenue in Eastvale.
- 355 miles from the ports of LA and Long Beach.
- Direct access I-15, SR 60, SR 71, and SR 90 freeways.
- December 2020 class A construction.
- Inland Empire West location with close proximity to Ontario International Airport.