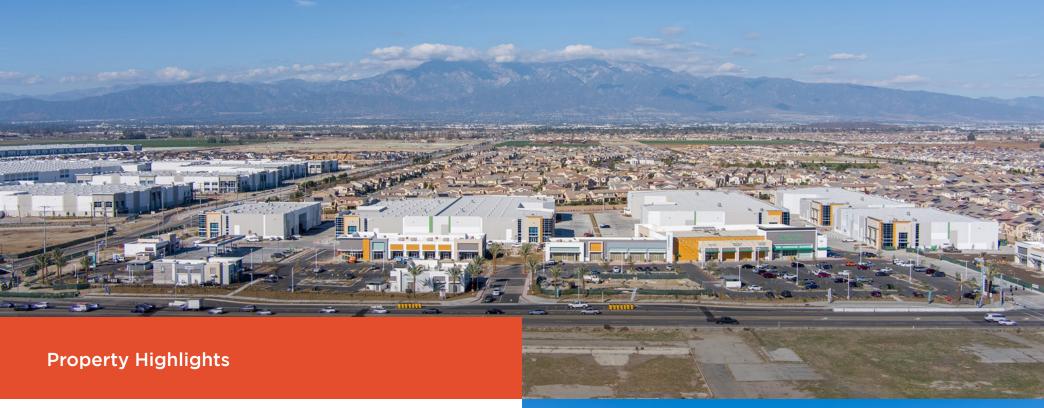

## **Location Highlights**

- Part of a larger 6 building project with 10 units.
- Located at the NEC of Limonite Avenue and Archibald Avenue in Eastvale.
- 355 miles from the ports of LA and Long Beach.
- Direct access I-15, SR 60, SR 71, and SR 90 freeways.
- December 2020 class A construction.
- Inland Empire West location with close proximity to Ontario International Airport.