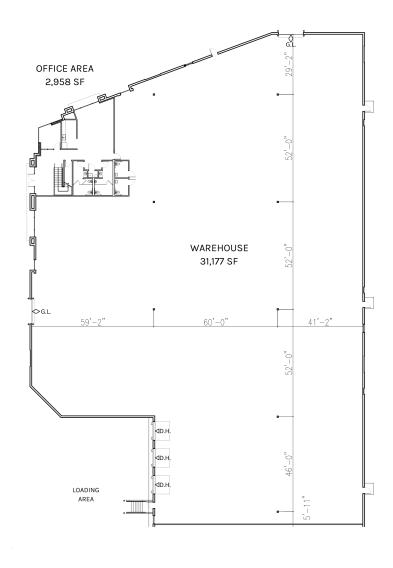

WAREHOUSE 31,177 SF OFFICE 2,958 SF TOTAL 34,135 SF PLAN LAYOUT SUBJECT TO FIELD CONDITIONS AND MAY DIFFER FROM PLAN AS SHOWN. ALL INFORMATION PRESENTED ON THIS DRAWING IS PRESUMED TO BE ACCURATE, HOWEVER TENANT SHOULD VERIFY PERTINENT INFORMATION PRIOR TO COMMITTING TO A LEASE. ANY FURNITURE OR APPLIANCES SHOWN ON PLAN ARE FOR CONCEPT ONLY AND WILL BE TENANT PROVIDED.