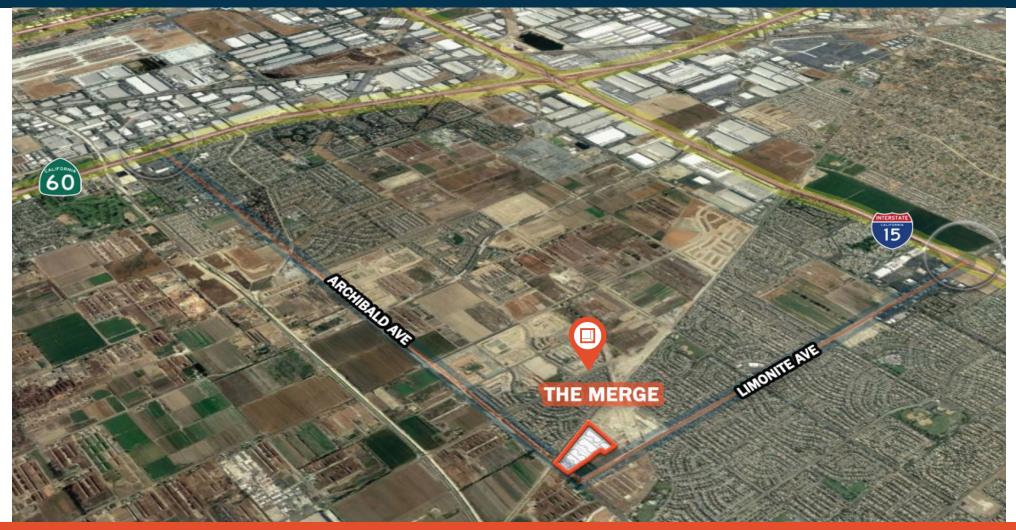

#### Location

#### Location Highlights

- Part of a larger 6 building project with 10 units.
- Located at the NEC of Limonite Avenue and Archibald Avenue in Eastvale.
- 355 miles from the ports of LA and Long Beach.
- Direct access I-15, SR 60, SR 71, and SR 90 freeways.
- December 2020 class A construction.
- Inland Empire West location with close proximity to Ontario International Airport.