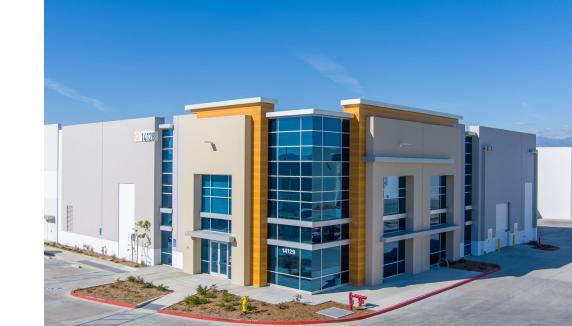

# 29,146 SF AVAILABLE FOR LEASE

## BUILDING 2 UNIT B AT THE MERGE

#### PREMIER WAREHOUSE DISTRIBUTION FACILITY AVAILABLE

14141 The Merge Street | Eastvale, CA





## Building 2 Unit B At The Merge

#### 14141 THE MERGE STREET





#### **Property Highlights**

- 29,146 Square Feet
- 1,557 Square Feet Office
- 1,401 Finished Mezzanine Office
- 2 Dock High Doors
- 1 Grade Level Doors
- 30' Minimum Clear Height
- ESFR Sprinklers
- LED Warehouse Lighting
- 2.5% Skylights
- Contiguous to brand new retail. Amenities include: Starbucks, Sprouts, Chevron, Rite-Aid and more.



#### Master Site Plan - The Merge





PLAN LAYOUT SUBJECT TO FIELD CONDITIONS AND MAY DIFFER FROM PLAN AS SHOWN. ALL INFORMATION PRESENTED ON THIS DRAWING IS PRESUMED TO BE ACCURATE, HOWEVER TENANT SHOULD VERIFY PERTINENT INFORMATION PRIOR TO COMMITTING TO A LEASE. ANY FURNITURE OR APPLIANCES SHOWN ON PLAN ARE FOR CONCEPT ONLY AND WILL BE TENANT PROVIDED.

## **Building 2 Unit B Floor Plan**







PLAN LAYOUT SUBJECT TO FIELD CONDITIONS AND MAY DIFFER FROM PLAN AS SHOWN. ALL INFORMATION PRESENTED ON THIS DRAWING IS PRESUMED TO BE ACCURATE, HOWEVER TENANT SHOULD VERIFY PERTINENT INFORMATION PRIOR TO COMMITTING TO A LEASE. ANY FURNITURE OR APPLIANCES SHOWN ON PLAN ARE FOR CONCEPT ONLY AND WILL BE TENANT PROVIDED.

#### Location

#### 14141 THE MERGE STREET





#### Location Highlights