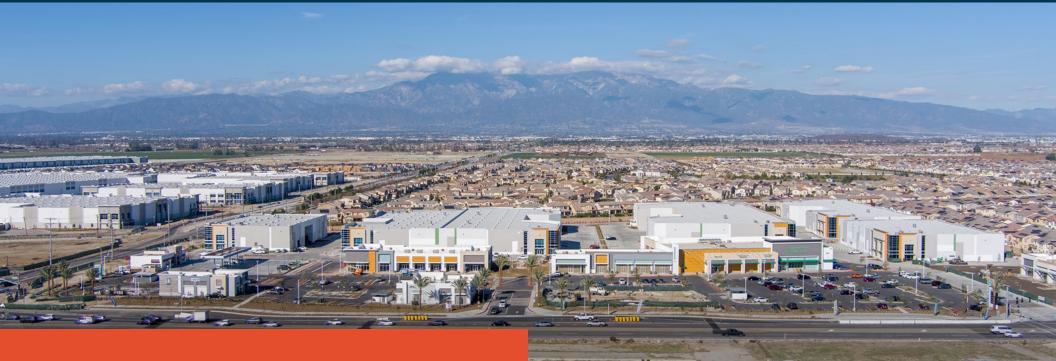

#### Location

#### Location Highlights

- Part of a larger 6 building project with 10 units.
- Located at the NEC of Limonite Avenue and Archibald Avenue in Eastvale.
- 355 miles from the ports of LA and Long Beach.
- Direct access I-15, SR 60, SR 71, and SR 90 freeways.
- December 2020 class A construction.
- Inland Empire West location with close proximity to Ontario International Airport.