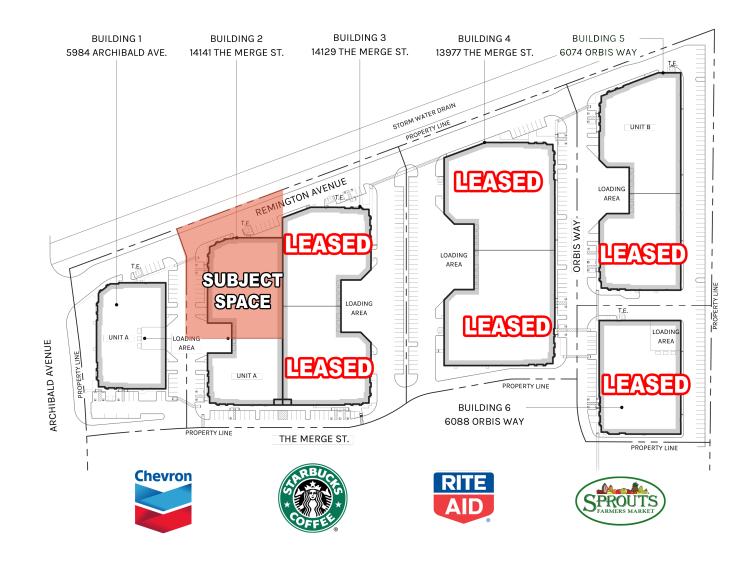

#### Master Site Plan - The Merge

PLAN LAYOUT SUBJECT TO FIELD CONDITIONS AND MAY DIFFER FROM PLAN AS SHOWN. ALL INFORMATION PRESENTED ON THIS DRAWING IS PRESUMED TO BE ACCURATE, HOWEVER TENANT SHOULD VERIFY PERTINENT INFORMATION PRIOR TO COMMITTING TO A LEASE. ANY FURNITURE OR APPLIANCES SHOWN ON PLAN ARE FOR CONCEPT ONLY AND WILL BE TENANT PROVIDED.