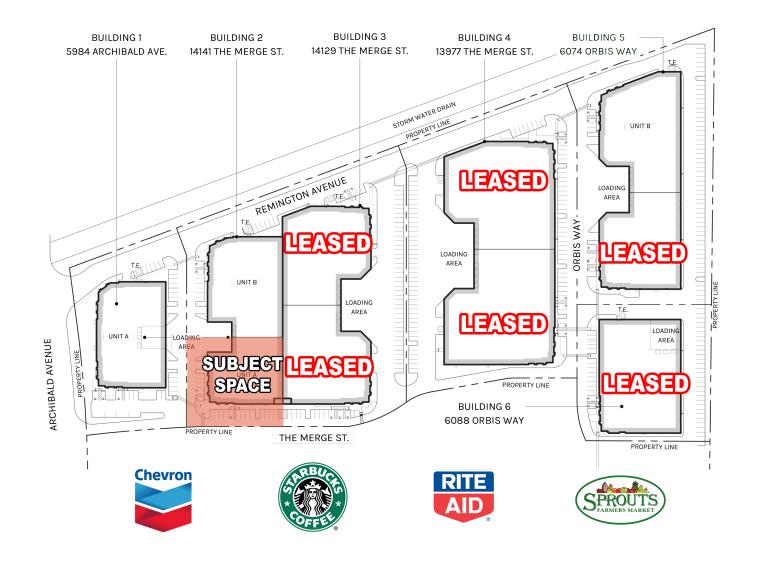

### Master Site Plan - The Merge

PLAN LAYOUT SUBJECT TO FIELD CONDITIONS AND MAY DIFFER FROM PLAN AS SHOWN. ALL INFORMATION PRESENTED ON THIS DRAWING IS PRESUMED TO BE ACCURATE, HOWEVER TENANT SHOULD VERIFY PERTINENT INFORMATION PRIOR TO COMMITTING TO A LEASE. ANY FURNITURE OR APPLIANCES SHOWN ON PLAN ARE FOR CONCEPT ONLY AND WILL BE TENANT PROVIDED.