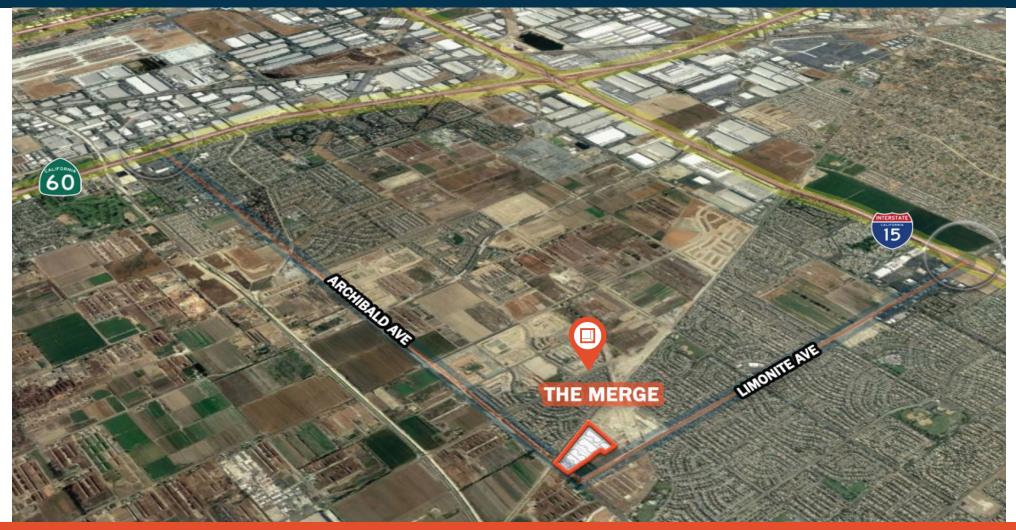

### Location

#### Location Highlights

- Part of a larger 6 building project with 10 units.
- Located at the NEC of Limonite Avenue and Archibald Avenue in Eastvale.
- 355 miles from the ports of LA and Long Beach.
- Direct access I-15, SR 60, SR 71, and SR 90 freeways.
- December 2020 class A construction.
- Inland Empire West location with close proximity to Ontario International Airport.