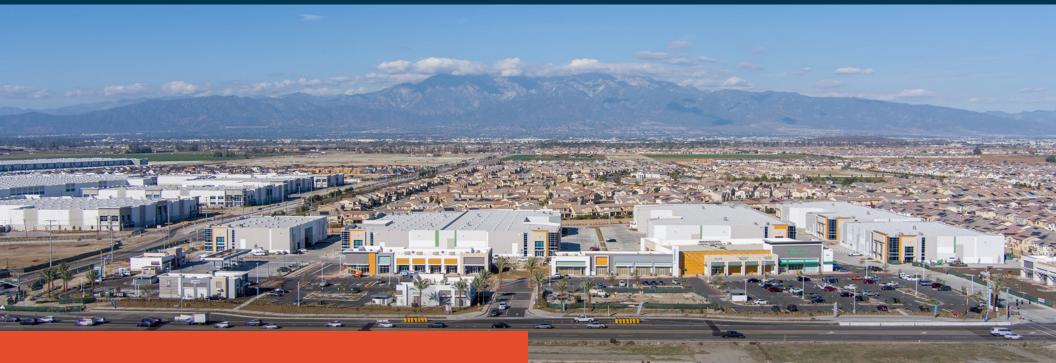

### Location

#### 14141 THE MERGE STREET

#### Location Highlights

- Part of a larger 6 building project with 10 units.
- Located at the NEC of Limonite Avenue and Archibald Avenue in Eastvale.
- 355 miles from the ports of LA and Long Beach.
- Direct access I-15, SR 60, SR 71, and SR 90 freeways.
- December 2020 class A construction.
- Inland Empire West location with close proximity to Ontario International Airport.