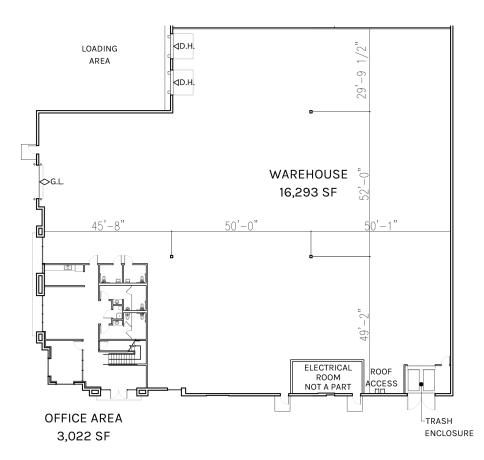

# Building 2 Unit A Floor Plan

| WAREHOUSE | OFFICE   | TOTAL     |  |
|-----------|----------|-----------|--|
| 16,293 SF | 3,022 SF | 19,315 SF |  |

PLAN LAYOUT SUBJECT TO FIELD CONDITIONS AND MAY DIFFER FROM PLAN AS SHOWN. ALL INFORMATION PRESENTED ON THIS DRAWING IS PRESUMED TO BE ACCURATE, HOWEVER TENANT SHOULD VERIFY PERTINENT INFORMATION PRIOR TO COMMITTING TO A LEASE. ANY FURNITURE OR APPLIANCES SHOWN ON PLAN ARE FOR CONCEPT ONLY AND WILL BE TENANT PROVIDED.