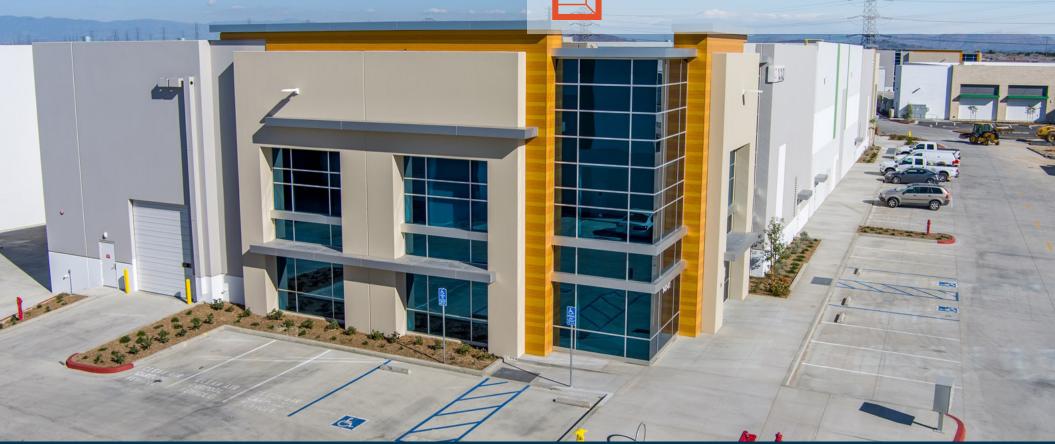

# BUILDING 2 UNIT A AT THE MERGE PREMIER WAREHOUSE DISTRIBUTION FACILITY AVAILABLE

14141 The Merge Street | Eastvale, CA

# Building 2 Unit A At The Merge

### 14141 THE MERGE STREET

#### **Property Highlights**

- 19,315 Square Feet
- 1,525 Square Feet Office
- 1,497 Finished Mezzanine Office
- 2 Dock High Doors
- 1 Grade Level Doors
- 30' Minimum Clear Height
- ESFR Sprinklers
- LED Warehouse Lighting
- 2.5% Skylights
- Contiguous to brand new retail. Amenities include: Starbucks, Sprouts, Chevron, Rite-Aid and more.