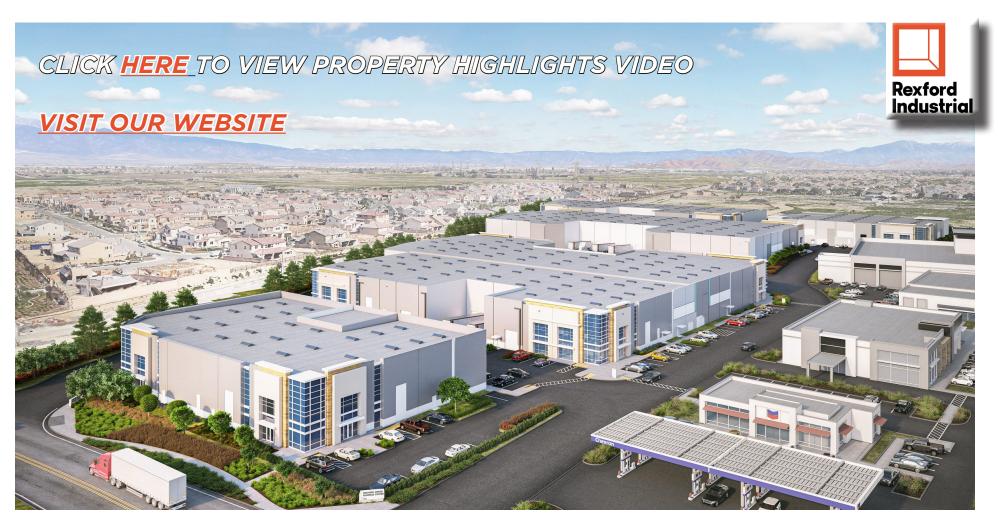

# THE MERGE - EASTVALE, CA FOR LEASE - 10 UNITS - 19,315 SF - 90,723 SF

LEE & ASSOCIATES

NEC of Limonite Ave. and Archibald Ave.

OWNED AND MANAGED BY:

For Further Information Please Contact:

# THE MERGE - EASTVALE, CA FOR LEASE - 10 UNITS - 19,315 SF - 90,723 SF

LEE & ASSOCIATES

NEC of Limonite Ave. and Archibald Ave.

# FOR LEASE - 10 UNITS - 19,315 SF - 90,723 SF

NEC of Limonite Ave. and Archibald Ave.