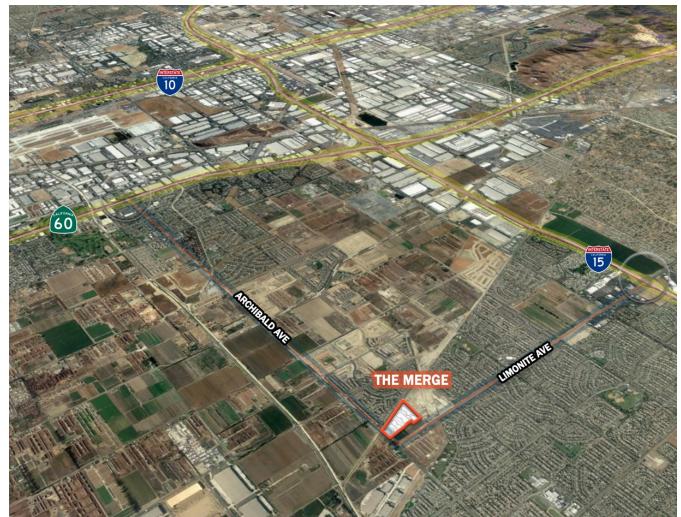

# THE MERGE - EASTVALE, CA FOR LEASE - 10 UNITS - 19,315 SF - 90,723 SF

LEE & ASSOCIATES

NEC of Limonite Ave. and Archibald Ave.

OWNED AND MANAGED BY:

For Further Information Please Contact:

# THE MERGE - EASTVALE, CA FOR LEASE - 10 UNITS - 19,315 SF - 90,723 SF

LEE & ASSOCIATES

NEC of Limonite Ave. and Archibald Ave.

# FOR LEASE - 10 UNITS - 19,315 SF - 90,723 SF

NEC of Limonite Ave. and Archibald Ave.

# THE MERGE - EASTVALE, CA

FOR LEASE - 10 UNITS - 19,315 SF - 90,723 SF

NEC of Limonite Ave. and Archibald Ave.

For Further Information Please Contact: