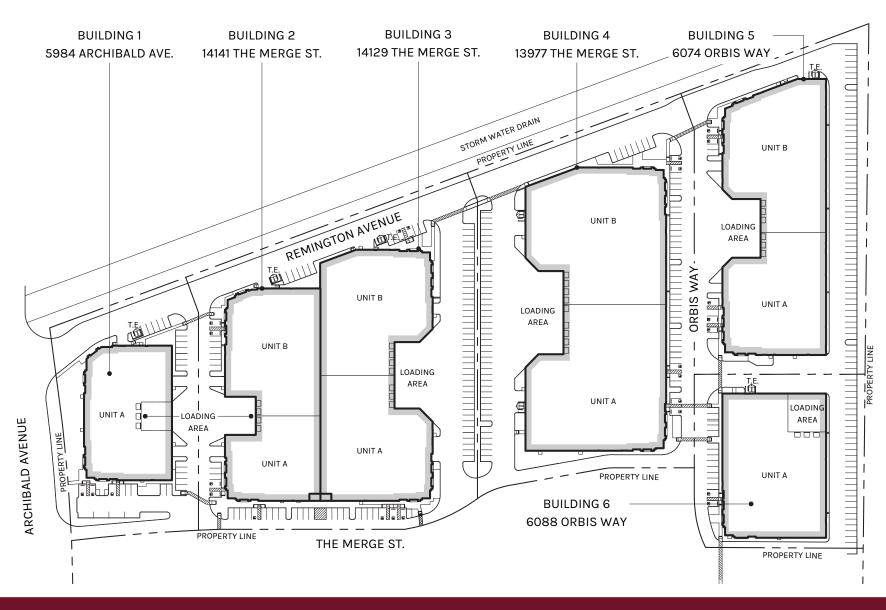

|              | ADDRESS            | UNIT SIZE | TOTAL<br>BUILDING SF | 1ST FLOOR<br>OFFICE SF | MEZZANINE<br>OFFICE SF | DOCK HIGH<br>DOORS | GROUND LEVEL<br>DOORS | CLEAR<br>HEIGHT | BROCHURE    |
|--------------|--------------------|-----------|----------------------|------------------------|------------------------|--------------------|-----------------------|-----------------|-------------|
| BUILDING 1   | 5984 ARCHIBALD AVE | 29,460    | 29,460               | 1,525                  | 1,497                  | 3                  | 2                     | 30'             | LINK        |
| BUILDING 2-A | 14141 THE MERGE ST | 19,315    | 48,461               | 1,525                  | 1,497                  | 2                  | 1                     | 30'             | LINK        |
| BUILDING 2-B | 14141 THE MERGE ST | 29,146    | 48,461               | 1,557                  | 1,401                  | 2                  | 1                     | 30'             | LINK        |
| BUILDING 3-A | 14129 THE MERGE ST | 32,037    | 63,853               | 1,525                  | 1,497                  | 3                  | 1                     | 30'             | LINK        |
| BUILDING 3-B | 14129 THE MERGE ST | 31,816    | 63,853               | 1,525                  | 1,497                  | 4                  | 1                     | 30'             | LINK        |
| BUILDING 4-A | 13977 THE MERGE ST | 46,694    | 90,723               | 1,846                  | 1,937                  | 5                  | 1                     | 32'             | LINK        |
| BUILDING 4-B | 13977 THE MERGE ST | 44,029    | 90,723               | 1,850                  | 1,939                  | 4                  | 1                     | 32'             | LINK        |
| BUILDING 5-A | 6074 ORBIS WAY     | 29,405    | 63,540               | 1,536                  | 1,518                  | 3                  | 1                     | 30'             | LINK        |
| BUILDING 5-B | 6074 ORBIS WAY     | 34,135    | 63,540               | 1,557                  | 1,401                  | 3                  | 1                     | 30'             | <u>LINK</u> |
| BUILDING 6   | 6088 ORBIS WAY     | 37,507    | 37,507               | 1,547                  | 1,519                  | 3                  | 1                     | 30'             | LINK        |