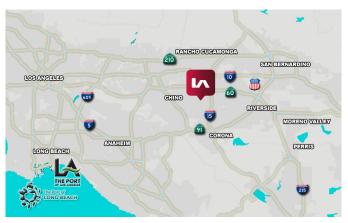

# **PROJECT FEATURES**

- ESFR SPRINKLERS
- 800 AMPS 277/480, 3 PHASE 4 WIRE
- LED WAREHOUSE LIGHTING
- 2.5% SKYLIGHTS
- DELUXE OFFICE BUILD-OUT WITH FULLY FINISHED MEZZ OFFICE
- +/- 55 MILES TO PORTS OF LA AND LONG BEACH
- DIRECT ACCESS TO 1-15, SR 60, SR 71, & SR 91 FWYS
- IEW LOCATION WITH CLOSE PROXIMITY TO ONT