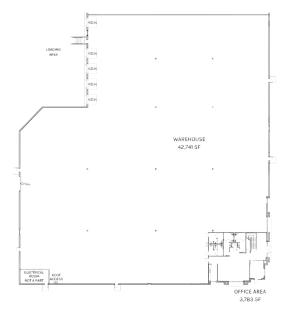

# **BUILDING 4-UNIT A**

# 13977 THE MERGE ST

### **PROJECT SPECIFICATIONS:**

BUILDING SIZE: 46,694 Square Feet Part of a larger 90,723 SF building OFFICE: 1,846 Square Feet MEZZ OFFICE: 1,937 Square Feet TOTAL DOCK HIGH DOORS: 5 TOTAL GRADE LEVEL DOORS: 1 MINIMUM CLEARANCE: 32' SPRINKLER SYSTEM: ESFR POWER: 1200 AMP UGPS WAREHOUSE LIGHTING: LED SKYLIGHTS: 2.5%

# THE MERGE BUILDING 4-UNIT A SITE PLAN