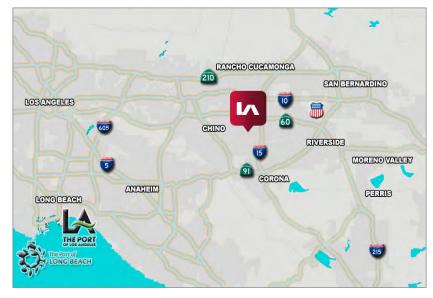

## **REGIONAL AERIAL**

For Further Information Please Contact:

# THE MERGE PROJECT FEATURES:

- Access to Archibald Ave and Limonite Ave
- +/- 55 miles to the Ports of LA and Long Beach
- Direct Access to I-15, SR 60, SR 71, & SR 91 Freeways
- Inland Empire West location with close proximity to Ontario International Airport