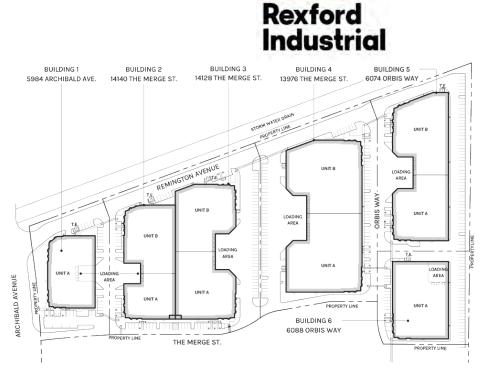

Archibald Ave and Limonite Ave
- +/- 55 miles to the Ports of LA and Long Beach
- Direct Access to I-15, SR 60, SR 71, & SR 91 Freeways
- Inland Empire West location with close proximity to Ontario International Airport

### OWNED AND MANAGED BY:



All information furnished regarding property for sale, rental or financing is from sources deemed reliable, but no warranty or representation is made to the accuracy thereof and same is submitted to errors, omissions, change of price, rental or other conditions prior to sale, lease or financing or withdrawal without notice. No liability of any kind is to be imposed on the broker herein.

# THE MERGE +/- 46,694 SF FOR LEASE IN EASTVALE, CA

NEC of Limonite Ave. and Archibald Ave.

### LEE & ASSOCIATES

# THE MERGE BUILDING 4-UNIT A SITE PLAN





## **REGIONAL AERIAL**



For Further Information Please Contact:

#### **Bill Heim**

bheim@lee-assoc.com D 909.373.2901 License ID: 00776174

#### Alex Heim

aheim@lee-assoc.com D 909.373.2701 Licence ID: 01945521

### Nesha Ritchie

nritchie@lee-assoc.com D 909.373.2942 Licence ID: 01936359 Lee & Associates 3535 Inland Empire Blvd Ontario, CA 91761 lee-assoc.com

p 909.989.7771



All information furnished regarding property for sale, rental or financing is from sources deemed reliable, but no warranty or representation is made to the accuracy thereof and same is submitted to errors, omissions, change of price, rental or other conditions prior to sale, lease or financing or withdrawal without notice. No liability of any kind is to be imposed on the broker herein.