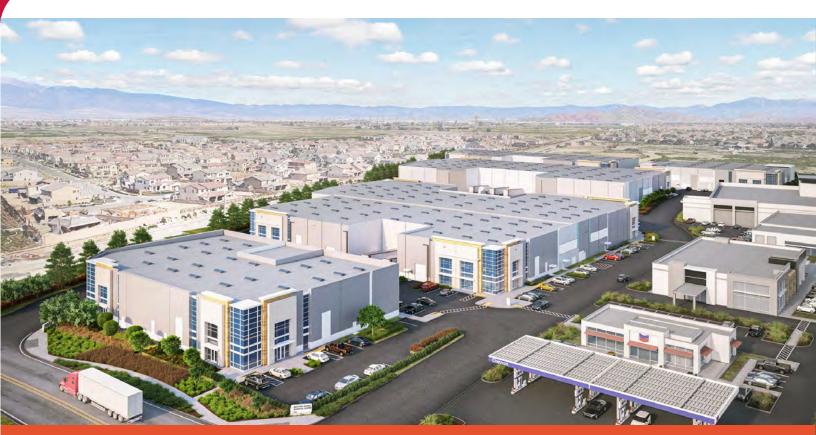

# THE MERGE

# +/- 46,694 SF FOR LEASE IN EASTVALE, CA

NEC of Limonite Ave. and Archibald Ave.

# THE MERGE PROJECT FEATURES:

- Access to Archibald Ave and Limonite Ave
- +/- 55 miles to the Ports of LA and Long Beach
- Direct Access to I-15, SR 60, SR 71, & SR 91 Freeways
- Inland Empire West location with close proximity to Ontario International Airport